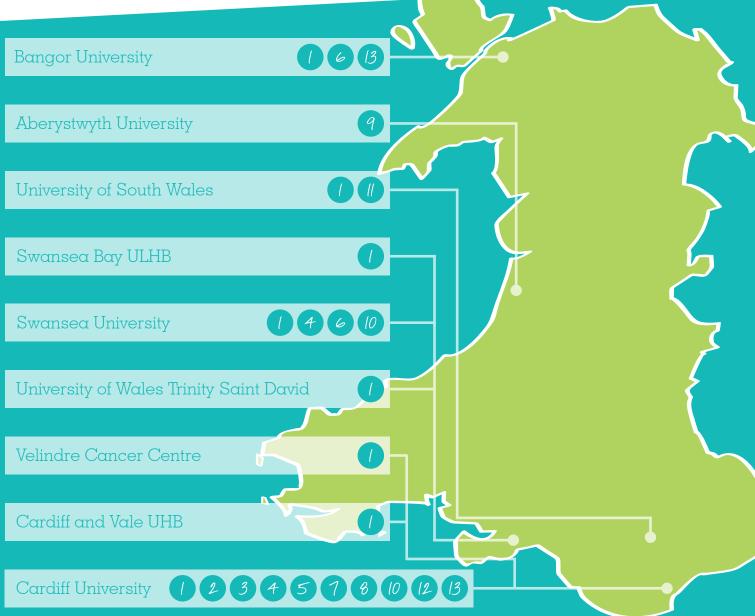

## October 2019

| Cancer site  | Funding    | Cancer site      | Funding  | Cancer site                  | Funding  |
|--------------|------------|------------------|----------|------------------------------|----------|
|              | £1,026,814 | 6 Gynaecological | £72,741  | // Oesophageal               | £29,966  |
| 2 Bowel      | £118,782   | 7 Head & Neck    | £29,870  | 12 Pancreatic                | £24,323  |
| 3 Brain      | £29,999    | 8 Kidney         | £18,000  | 13 Prostate                  | £163,272 |
| 4 Breast     | £60,750    | 9 Lung           | £12,250  | TOTAL FUNDING:<br>£1,767,852 |          |
| 5 Colorectal | £60,000    | 10 Melanoma      | £121,085 |                              |          |